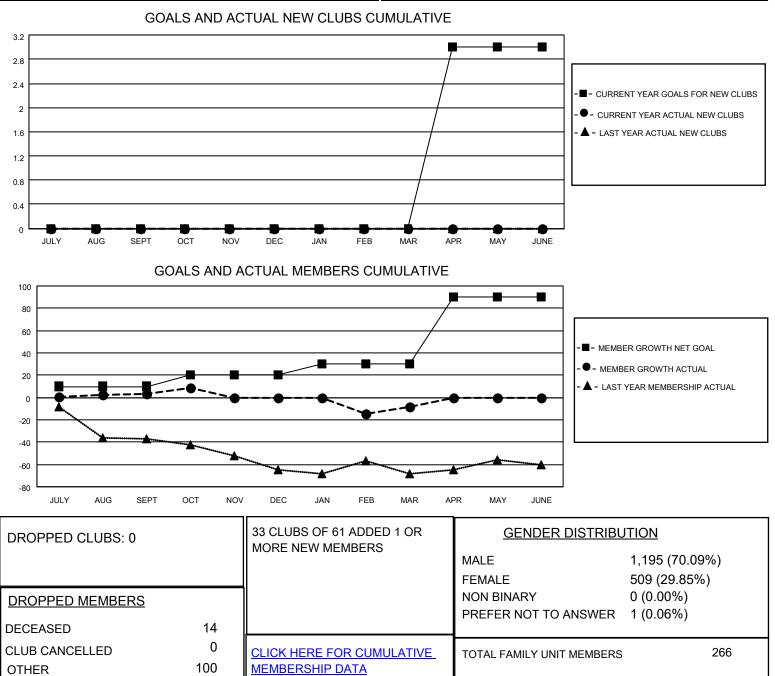

## LOCATION CALIFORNIA

District 4 A2

Results as of: 3/31/2022

| Clubs                 |               |           |               | Members               |                         |                         |                                                    |
|-----------------------|---------------|-----------|---------------|-----------------------|-------------------------|-------------------------|----------------------------------------------------|
| RESULTS FOR 2021-2022 |               |           |               | RESULTS FOR 2021-2022 |                         |                         |                                                    |
| QUARTER               | NEW CLUB GOAL | NEW CLUBS | DROPPED CLUBS | QUARTER               | IBER GROWTH NET<br>GOAL | MEMBER GROWTH<br>ACTUAL | DROPPED<br>MEMBERS ACTUAL<br>(including transfers) |
| JULY/AUG/SEPT         | 0             | 0         | 0             | JULY/AUG/SEPT         | 10                      | 32                      | 28                                                 |
| OCT/NOV/DEC           | 0             | 0         | 0             | OCT/NOV/DEC           | 10                      | 57                      | 54                                                 |
| JAN/FEB/MAR           | 0             | 0         | 0             | JAN/FEB/MAR           | 10                      | 27                      | 32                                                 |
| APR/MAY/JUNE          | 3             | 0         | 0             | APR/MAY/JUNE          | 60                      | 0                       | 0                                                  |